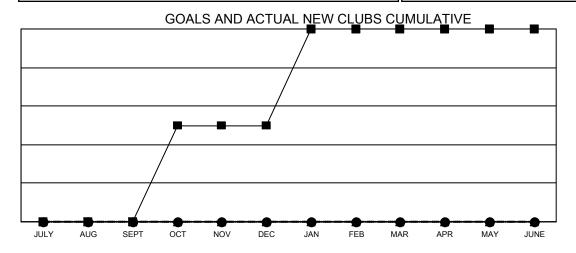

■- CURRENT YEAR GOALS FOR NEW CLUBS

- ● - CURRENT YEAR ACTUAL NEW CLUBS

▲ - LAST YEAR ACTUAL NEW CLUBS