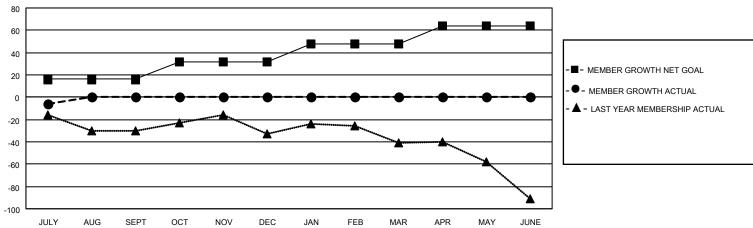

## GMT MONTHLY MEMBERSHIP PROGRESS REPORT

Multiple District 38

Results as of: 7/31/2024

LOCATION: NEBRASKA

GMT CA 1

| Clubs         |               |             |               | Members               |                         |                         |                                                    |  |
|---------------|---------------|-------------|---------------|-----------------------|-------------------------|-------------------------|----------------------------------------------------|--|
|               | RESULTS FOR   | R 2024-2025 |               | RESULTS FOR 2024-2025 |                         |                         |                                                    |  |
| QUARTER       | NEW CLUB GOAL | NEW CLUBS   | DROPPED CLUBS | QUARTER MEM           | IBER GROWTH NET<br>GOAL | MEMBER GROWTH<br>ACTUAL | DROPPED<br>MEMBERS ACTUAI<br>(including transfers) |  |
| JULY/AUG/SEPT | 0             | 0           | 0             | JULY/AUG/SEPT         | 16                      | 8                       | 13                                                 |  |
| OCT/NOV/DEC   | 1             | 0           | 0             | OCT/NOV/DEC           | 16                      | 0                       | 0                                                  |  |
| JAN/FEB/MAR   | 1             | 0           | 0             | JAN/FEB/MAR           | 16                      | 0                       | 0                                                  |  |
| APR/MAY/JUNE  | 0             | 0           | 0             | APR/MAY/JUNE          | 16                      | 0                       | 0                                                  |  |
|               |               |             |               |                       |                         |                         |                                                    |  |

■- CURRENT YEAR GOALS FOR NEW CLUBS

- ● - CURRENT YEAR ACTUAL NEW CLUBS

▲ - LAST YEAR ACTUAL NEW CLUBS